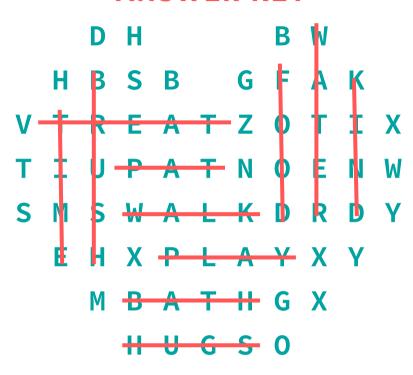

## National LOYE YOUR PET DAY Feb

Find the words and think of the ways you can show love for your pet.

|       |   |   | D | Н |    |   |   | В | W |   |   |       |
|-------|---|---|---|---|----|---|---|---|---|---|---|-------|
| BATH  |   | Н | В | S | В  |   | G | F | A | K |   | PLAY  |
| BRUSH | V | Т | R | E | A  | Т | Z | 0 | Т | I | X | TIME  |
| FOOD  | Т | I | U | P | A  | T | N | 0 | Ε | N | W | TOY   |
| 1005  | S | M | S | W | A  | L | K | D | R | D | Υ |       |
| HUGS  |   | E | Н | X | P  | L | A | Υ | X | Υ |   | TREAT |
| KIND  |   |   | M | В | A  | Т | Н | G | X |   |   | WALK  |
| PAT   |   |   |   | Н | U  | G | S | 0 |   |   |   | WATER |
|       |   |   |   |   | Τ. | 0 | V |   |   |   |   |       |

## **National**

**BATH** 

**BRUSH** 

**FOOD** 

**HUGS** 

**KIND** 

**PAT** 

**PLAY** 

TIME

TOY

**TREAT** 

**WALK** 

**WATER** 