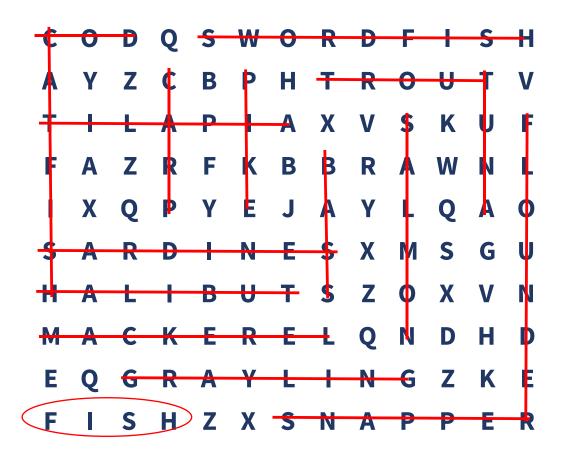

## ATIONAL FISHI

JULY 24 - AUGUST 30

aside to appreciate fishing, whether recreational, sport or commercial.

| BASS     | C | 0 | D | Q | S | W | 0 | R | D | F | П | S | Н | PIKE       |
|----------|---|---|---|---|---|---|---|---|---|---|---|---|---|------------|
| CARP     | A | Y | Z | C | В | P | Н | T | R | 0 | U | T | V | SALMON     |
|          | Т | 1 | L | A | P | 1 | A | X | V | S | K | U | F |            |
| CATFISH  | F | A | Z | R | F | K | В | В | R | A | W | N | L | SARDINES   |
| COD      | 1 | X | Q | P | Y | E | J | A | Y | L | Q | A | 0 | SNAPPER    |
| FLOUNDER | S | A | R | D | I | N | E | S | X | M | S | G | U | SWORDFISH  |
| CDAVLING | н | A | L | 1 | В | U | Т | S | Z | 0 | X | V | N | TII A DI A |
| GRAYLING | M | A | C | K | Ε | R | Ε | L | Q | N | D | Н | D | TILAPIA    |
| HALIBUT  | E | Q | G | R | A | Y | L | ī | N | G | Z | K | Ε | TROUT      |
| MACKEREL | F | 1 | S | н | Z | X | S | N | A | P | P | E | R | TUNA       |

Did you catch the BONUS word?