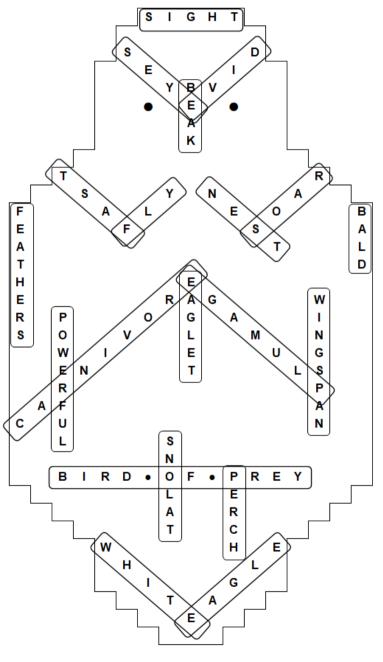

FEATHERSUMOP

C Q

т z

| BALD                | FLY      |
|---------------------|----------|
| BEAK                | NEST     |
| <b>BIRD OF PREY</b> | PERCH    |
| CARNIVORE           | PLUMAGE  |
| DIVE                | POWERFUL |
| EAGLE               | SIGHT    |
| EAGLET              | SOAR     |
| EYES                | TALONS   |
| FAST                | WHITE    |
| FEATHERS            | WINGSPAN |

ANSWER KEY

| BALD                | FLY      |
|---------------------|----------|
| BEAK                | NEST     |
| <b>BIRD OF PREY</b> | PERCH    |
| CARNIVORE           | PLUMAGE  |
| DIVE                | POWERFUL |
| EAGLE               | SIGHT    |
| EAGLET              | SOAR     |
| EYES                | TALONS   |
| FAST                | WHITE    |
| FEATHERS            | WINGSPAN |